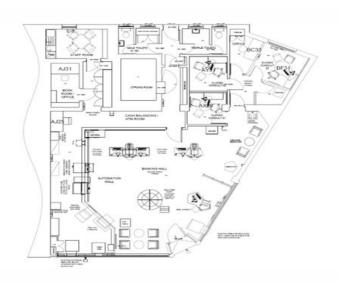

### Accommodation

The subject property is arranged over ground floor only, of a stone built flat roof building. The premises benefit from two (glazed) retail frontages with return frontage onto Cardonald Road. The recessed entrance / exit is centrally positioned at the point both retail frontages meet.

Internally, the front of the ground floor provides open plan retail accommodation, with a series of small meeting rooms. A strong room and WC facilities are centrally located to the rear of the building. The premises benefit from nearby on street parking and a right of access via the rear lane.

The premises extend to the following approximate areas:

Ground Floor: 2,086 sq ft / 193.82 sqm