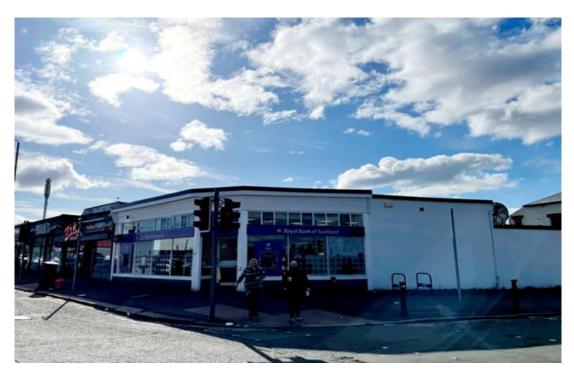

# 2139 Paisley Road West Glasgow G52 3JW

Located in busy suburb Single Storey Ground Floor Property Return Frontage Rent: O/O £32,500pa

The subject property is situated in a prominent corner location at the junction between Paisley Road West and Cardonald Place Road. Nearby occupiers include; Aldi, Boots, Poundstretcher, Greggs, TSB and Post Office, as well as a number of local independent businesses.

### Accommodation

The subject property is arranged over ground floor only, of a stone built flat roof building. The premises benefit from two (glazed) retail frontages with return frontage onto Cardonald Road. The recessed entrance / exit is centrally positioned at the point both retail frontages meet.