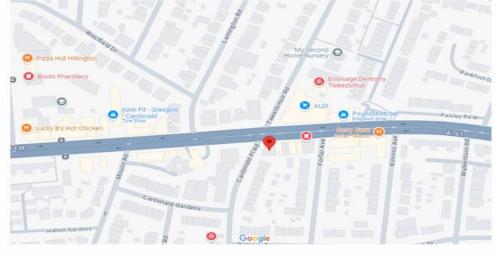

## Location

Cardonald is a residential suburb of Glasgow with a population of c. 30,000, located approximately 5 miles to the south west of the City Centre. Cardonald benefits from excellent transport links into Glasgow City Centre by bus, road and rail – with the subject property being in close proximity to both Mosspark and Crookston train stations.

The subject property is situated in a prominent corner location at the junction between Paisley Road West and Cardonald Place Road. Nearby occupiers include; Aldi, Boots, Poundstretcher, Greggs, TSB and Post Office, as well as a number of local independent businesses.